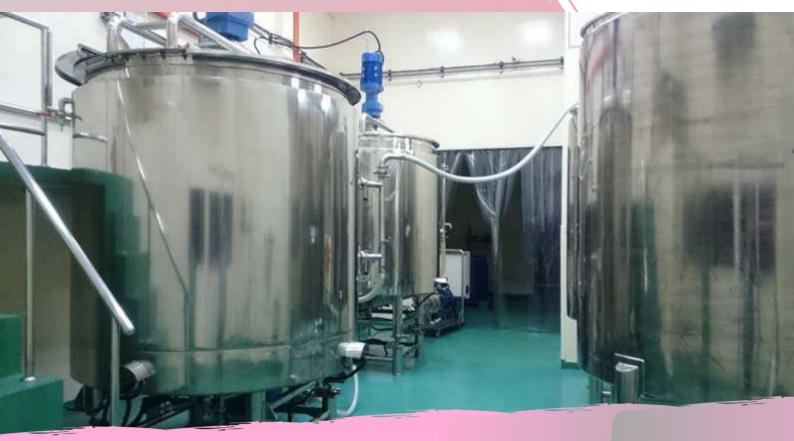

# **Equipments and Facilities**

# 4 Metric Ton of Liquid Mixer

- 1. For mixing product bulk from 1 MT to 4 MT.
- 2. Applicable for liquid and semi-solid product form.
- 1. Ranging from 20ml to 500ml filling product.
- 2. Cover wide range type of bottles.
- 3. Normal screw capping, press-on caps & crimping spray heads.