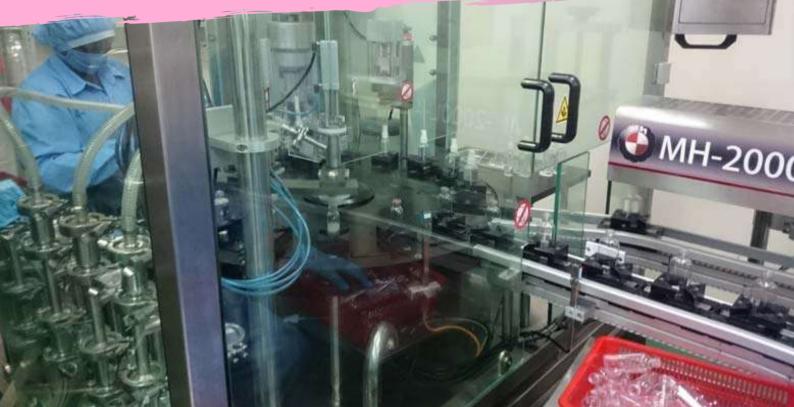

# **Equipments and Facilities**

4. Speed from 1,000 to 10,000 units per hours.

Liquid Filler Machine with Close Cap